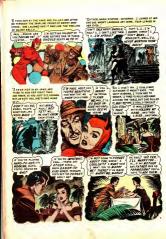

It was growing hot in the box . . . increasingly hard in breathe. Firth's fingers ripped his collar open, but it didn't help. There was a curious buzzing in his ears, and he found it exinful to keep his eyes open. His heart was

bearing strangely in his chest, and the whitehot lump in his threat seemed to be growing ... seemed to be filling his whole torreared body, as if it would soon burst, Just one breath of six char's all be needed! Let the cons come and take him . . . let them throw him into solu-

rary! Just let him sulp some six, and relieve the agony that was melting his insides! Asr.